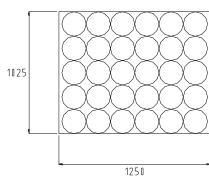

## **GROUPING OF TRANSPORT:**

**Buckets:** 750 buckets per pallet

Pallet dimensions: 1250 x 1025 x 1170 (see drawing)

Lids: 250 lids per box, this serves as a

packaging of transportation

Box dimension: 445 x 210 x 915