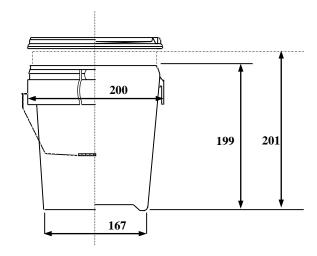

## Technical comercial data

Serie NOVA — Versión 21-02-2024

## **TECHNICAL DATA:**

PP copolymer of first quality, suitable for contact Material:

with food according to current regulations.

Colours: White standard. Consult for other colours.

**Useful Volume:** 4.0 litres Volume to the edge: 4.75 litres

Weight of the bucket: 197 q. approx. Weight of the lid: 52 g. approx. Weight of the handle (plastic): 8 g. approx. **Total Weight:** 257 g. approx.

Decorative surface flat inks: 132 x 555 mm (height x perimeter) Design surface photographic finish: 140 x 555 mm (height x perimeter)



## **MEASUREMENTS:**



Measurements in millimetres

## **GROUPING OF TRANSPORT:**

**Buckets:** 750 buckets per pallet

Pallet dimensions: 1250 x 1025 x 1170 (see drawing)

Lids: 250 lids per box, this serves as a

packaging of transportation

Box dimension: 445 x 210 x 915